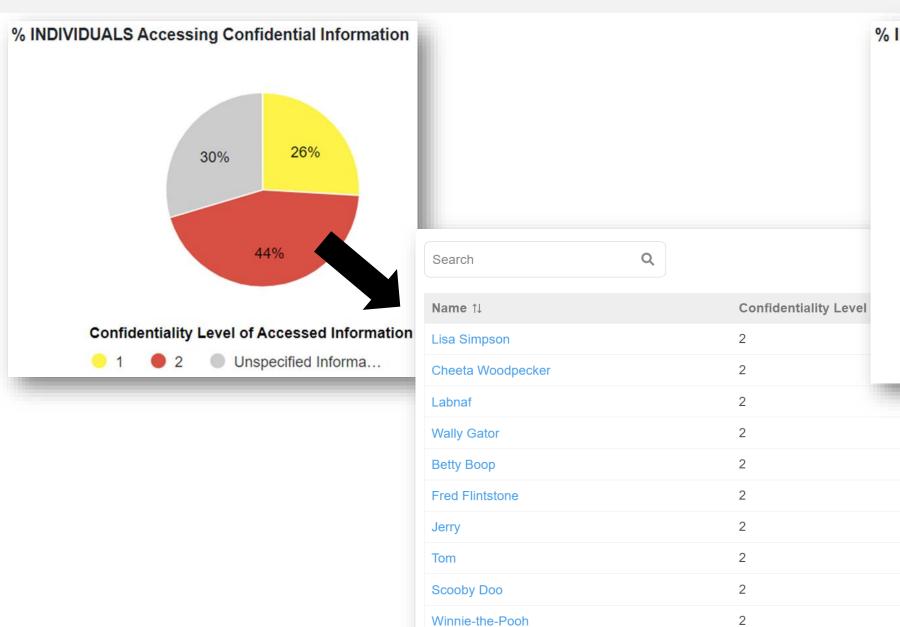

Confidentiality

Individuals Needing Access to Confidential Info

12

**Privacy** 

Individuals Needing Access to Private Info

10

Sample Labnaf Dashboards

## **Individuals Accessing Sensitive Information**

[h