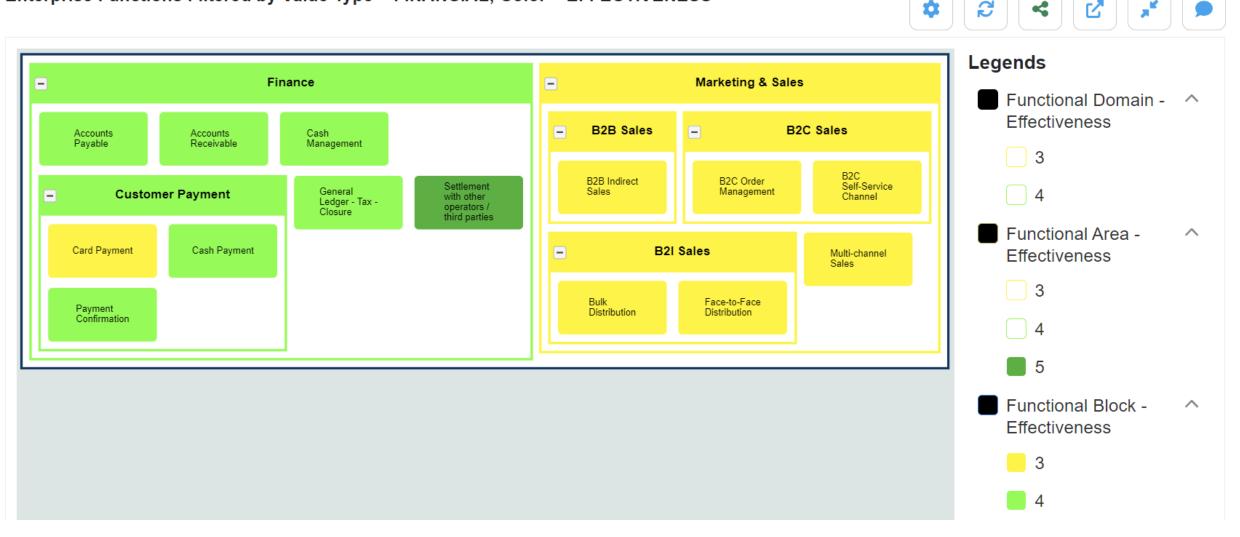

### **Business Capabilities Focusing On Financial Value**

Enterprise Functions Filtered by Value Type = FINANCIAL; Color = EFFECTIVENESS