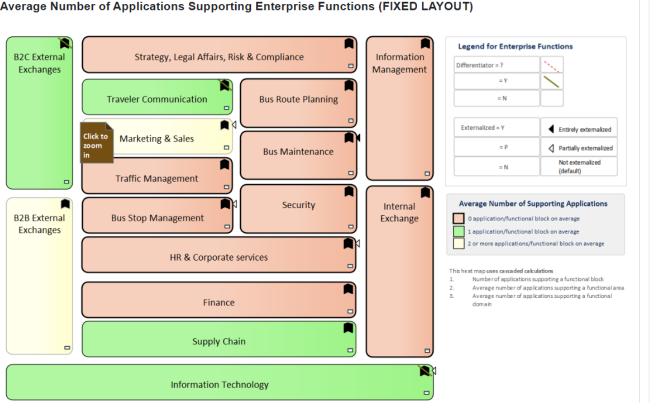

# Number of Applications and TCO / Business Capability

#### **Fixed Layout**

TCO Of Supporting Applications (FIXED LAYOUT) **Legend for Enterprise Functions** Strategy, Legal Affairs, Risk & Compliance B2C External Information Differentiator = ? Management Exchanges = Y **Bus Route Planning** = N **Traveler Communication** Externalized = Y Entirely externalized Marketing & Sales = P ⟨ Partially externalized **Bus Maintenance** = N (default) Traffic Management Consolidated TCO of Supporting Apps Security Internal >=1000 B2B External **Bus Stop Management** Exchange <1000 **Exchanges HR & Corporate services** This heat map uses cascaded calculations TCO of applications supporting a functional block TCO of applications supporting a functional area TCO of applications supporting a functional domain Finance Supply Chain Information Technology