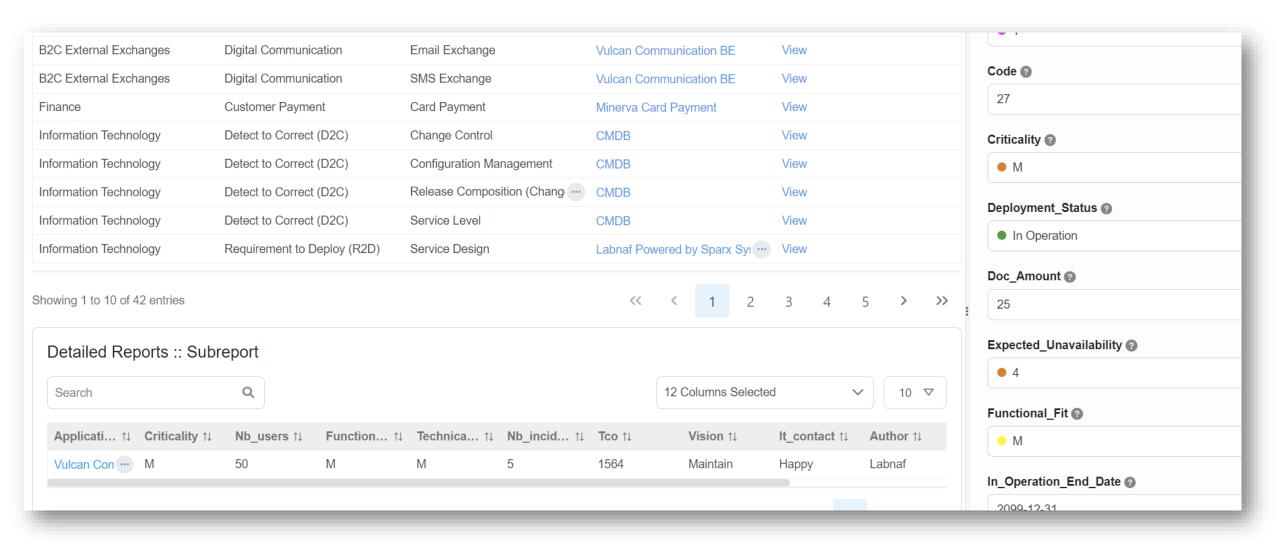

#### **Application Supporting Enterprise Functions**

# **Applications Supporting Enterprise Functions**