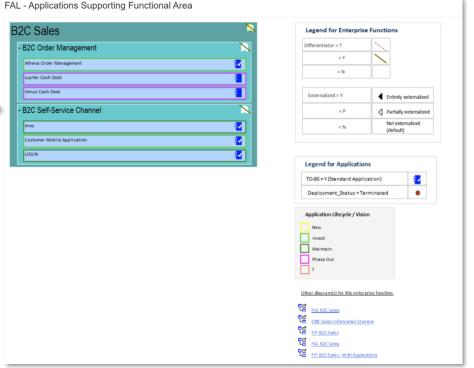

#### **Application Supporting Enterprise Functions**

<u>[h</u>

#### **Application Supporting Enterprise Functions**

FAL - Applications Supporting Functional Area

FIF B2C Sales - With Applications

<u>www.labnaf.one</u>