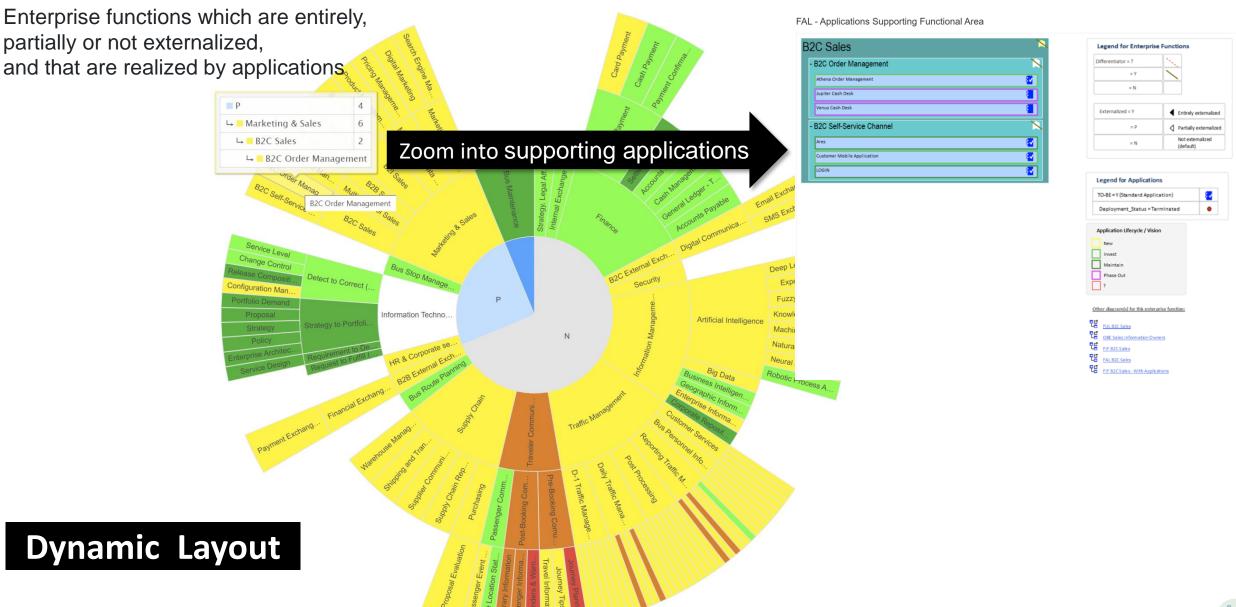

#### **Application Supporting Enterprise Functions**

FAL - Applications Supporting Functional Area

FIF B2C Sales - With Applications

<u>www.labnaf.one</u>