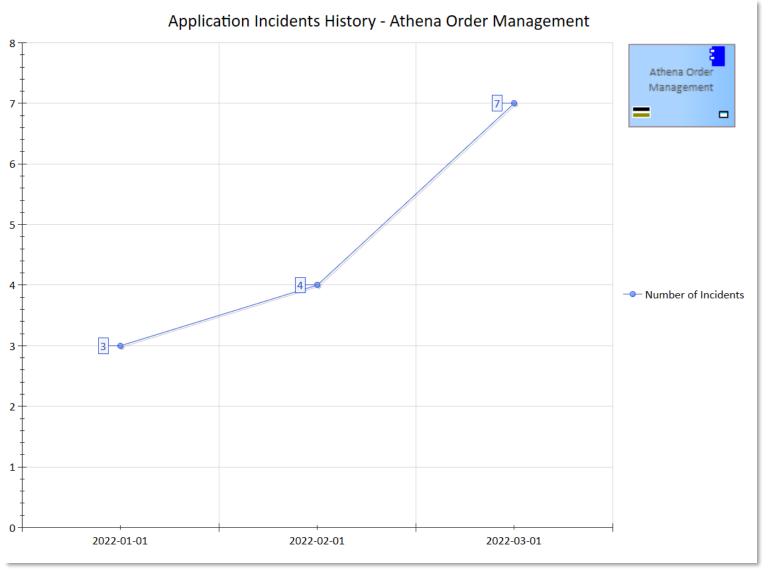

#### **Evolution of the Number of Application Incidents Over Time**

Automatic time series graph generation for every application

© 2019-2023 Labnaf - All Rights Reserved www.labnaf.one