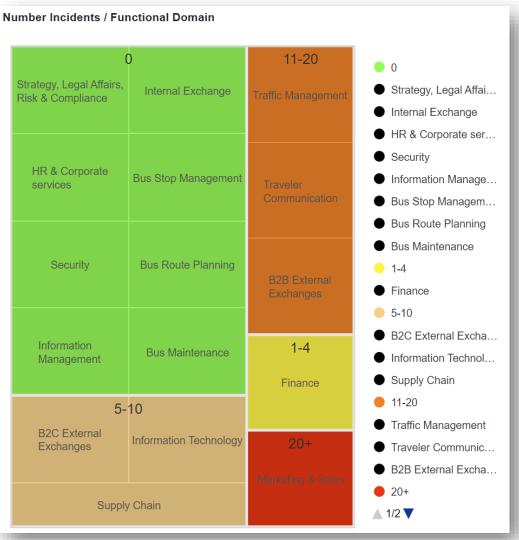

#### Consolidated Impact of Unavailability on Enterprise Functions

#### Magnitude of the <u>Number of Users</u> impacted by unavailability