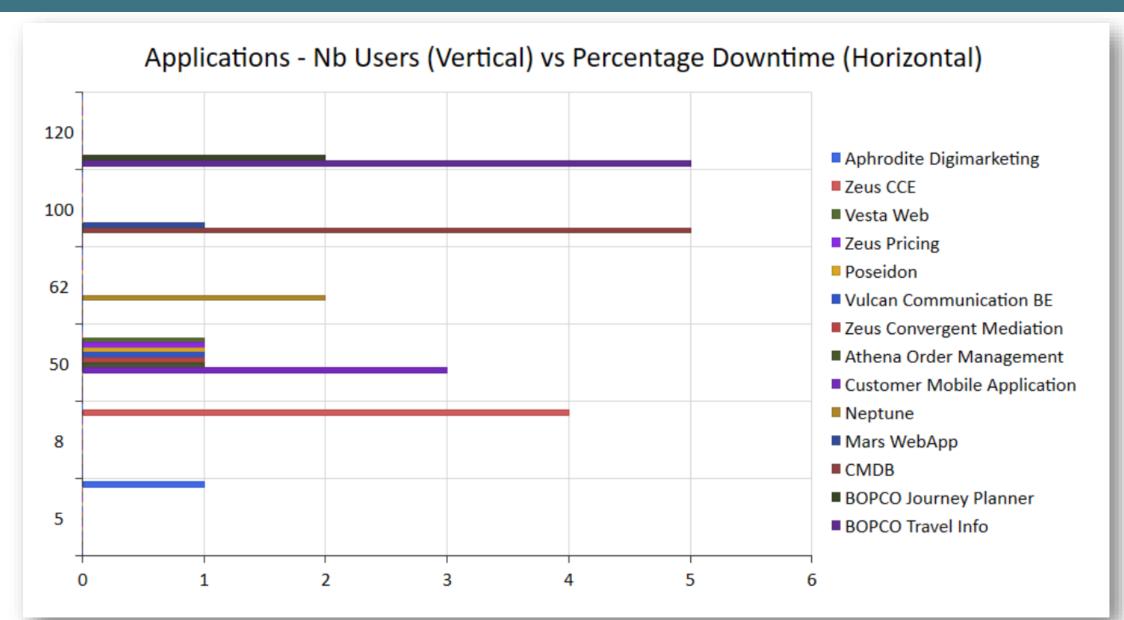

#### Visible Enterprise: Application Incidents Dashboard

© 2019-2023 Labnaf - All Rights Reserved

Variants of these charts can be easily created.

#### For example:

- Apply consolidation of application availability to supported processes
- Generate incident/availability/recovery evolution graphs for servers or HW

•