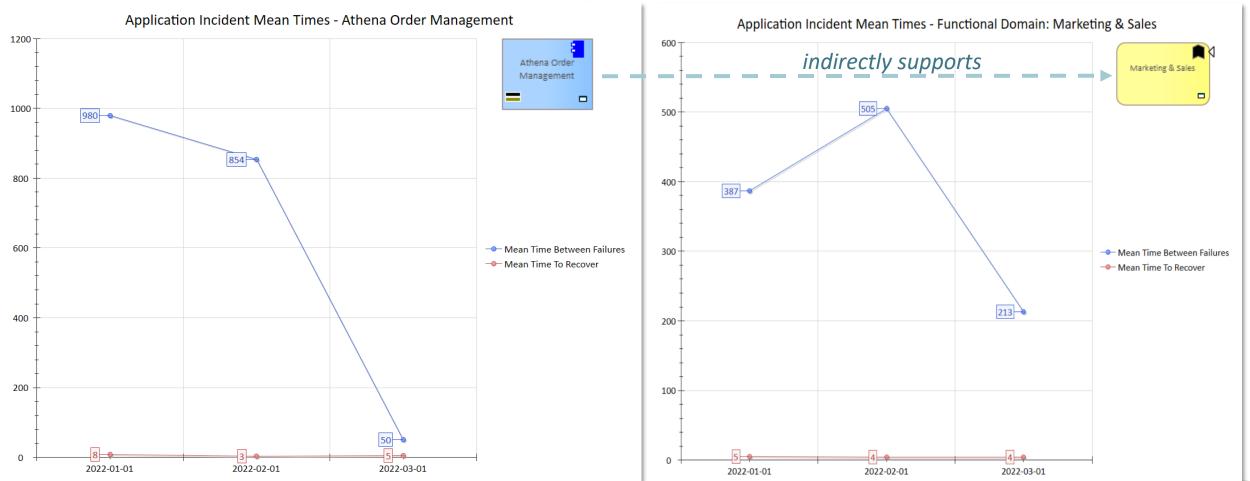

## **Evolution of Application Incidents Duration Over Time**

Automatic time series graph generation for every **application** 

Automatic time series consolidation into 3 levels of **business capabilities** and then graph generation