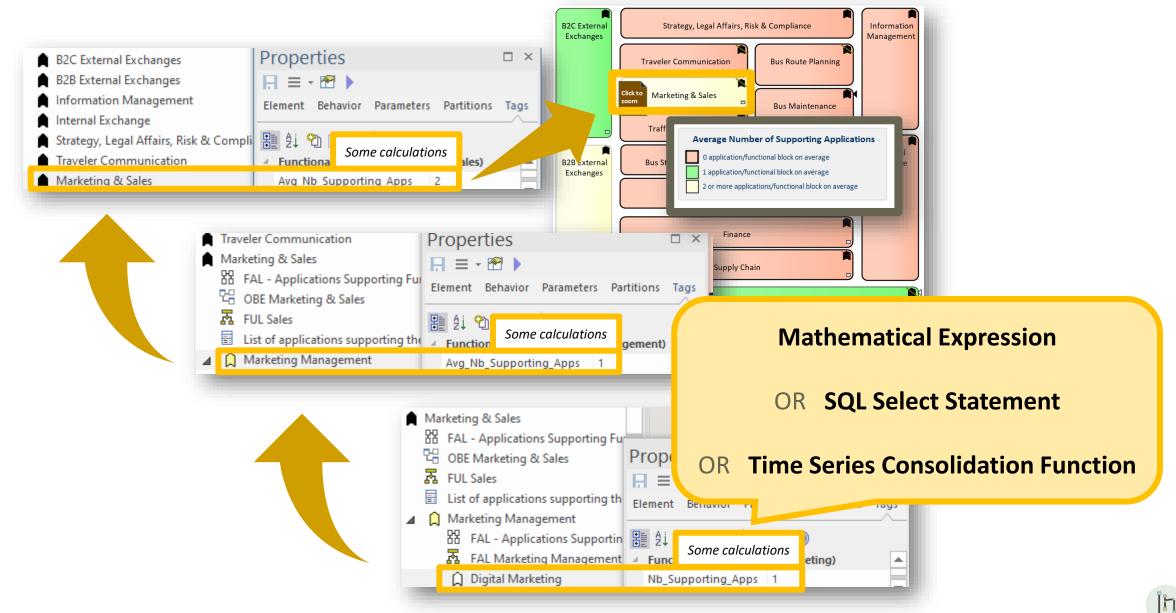

# Cascaded calculations Including Time Series

© 2019-2023 Labnaf - All Rights Reserved