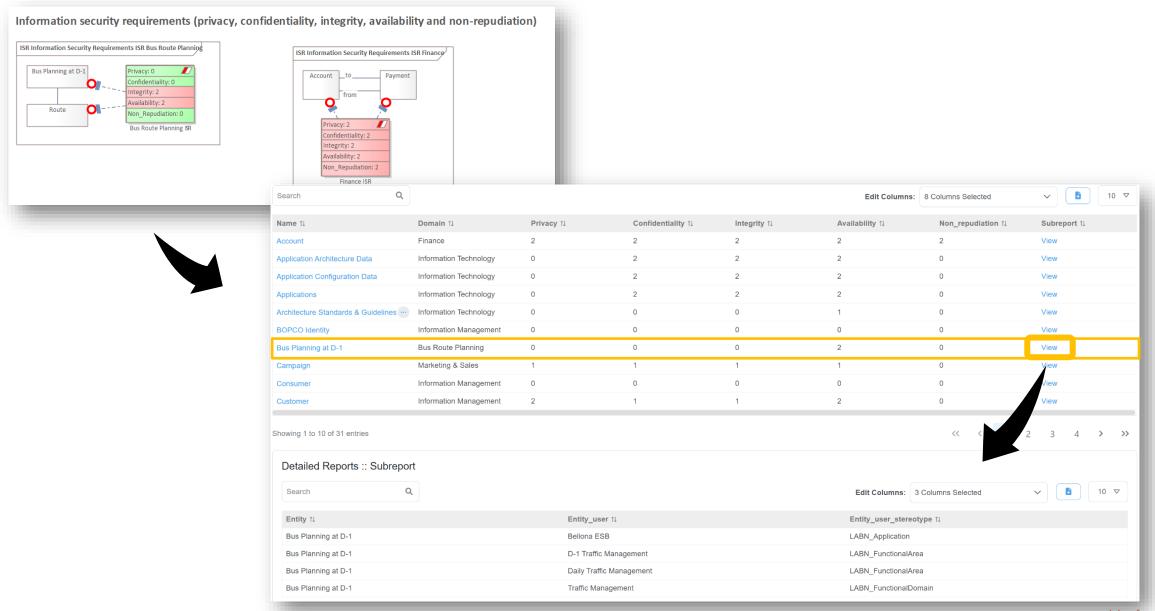

#### Similar Dashboards for Privacy, Confidentiality, Integrity, Availability and Non-Repudiation

<u>[h</u>

© 2019-2023 Labnaf - All Rights Reserved www.labnaf.one

## You can always zoom into what/who requires which access

© 2019-2023 Labnaf - All Rights Reserved

www.labnaf.one

[h