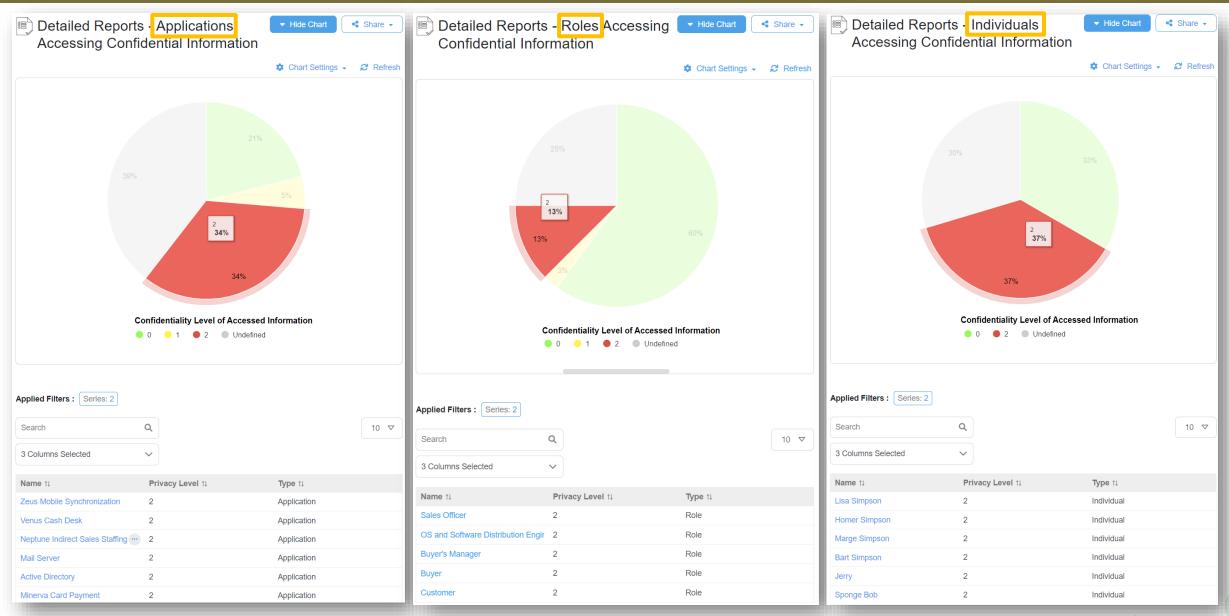

### Detailed classified information usage can be included in dashboards

© 2019-2023 Labnaf - All Rights Reserved