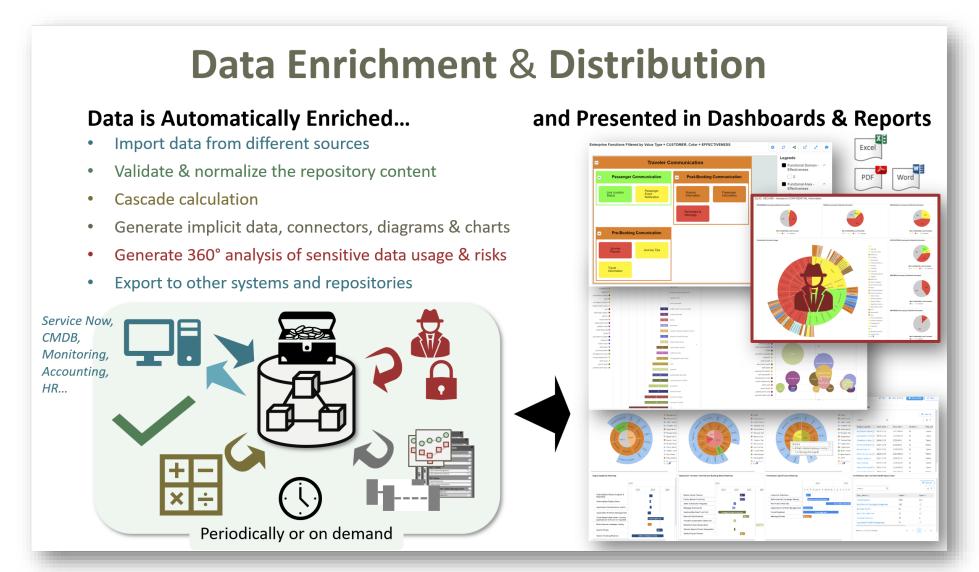

Each value calculation can involve any number of elements, connections and properties from the entire repository.