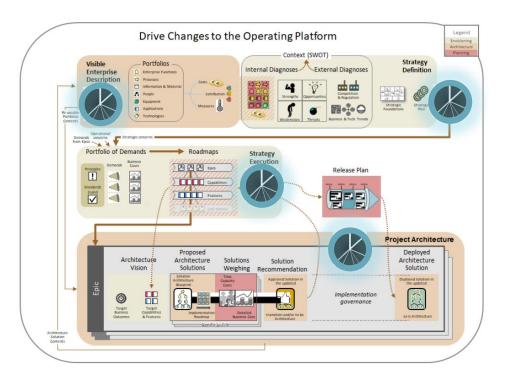

The dashboard organization reflects the sequential stages of the transformation process

© 2019-2023 Labnaf - All Rights Reserved

You can use or adapt existing imports, calculations, charts and report generation. You can easily create your own.